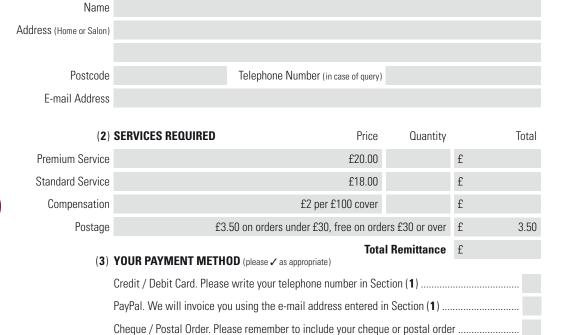

## **HOW TO GET YOUR SCISSORS SERVICED**

Complete sections (1), (2) & (3) of the form below. For credit / debit card payments we will contact you by telephone for your payment details when your scissors are ready for dispatch. Place the form, with your scissors, in the Freepost envelope provided. For orders under £30, please add £3.50 postage.

# (1) YOUR DETAILS

Prices valid with this form until 31 December, 2023.

#### Premium Service £20.00

Suitable for all quality Japanese, German and cobalt shears. To include the following brands:

| JAGUAR  | KASH0 | MATSUZAKI | PASSION | TRI    |
|---------|-------|-----------|---------|--------|
| JAP     | KODO  | MIRAKI    | SENSEI  | WINGS  |
| J0EWELL | KOI   | NOVA      | TONDEO  | YASAKA |

#### Standard Service £18.00

Suitable for traditional style barbering shears or student type stylist shears (including micro-serrated).

### Prices valid with this form until 31 December, 2023.

After this date please visit **www.supersharp.net/order-here** or scan the QR code.

Please make cheques and postal orders payable to Supersharp.